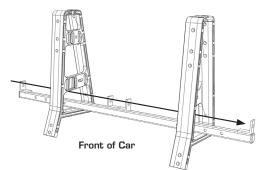

## **1:1** INSTALL SEAT BELT FRAME

Position the Seat Belt Frame through your Universal Seat Back supports.