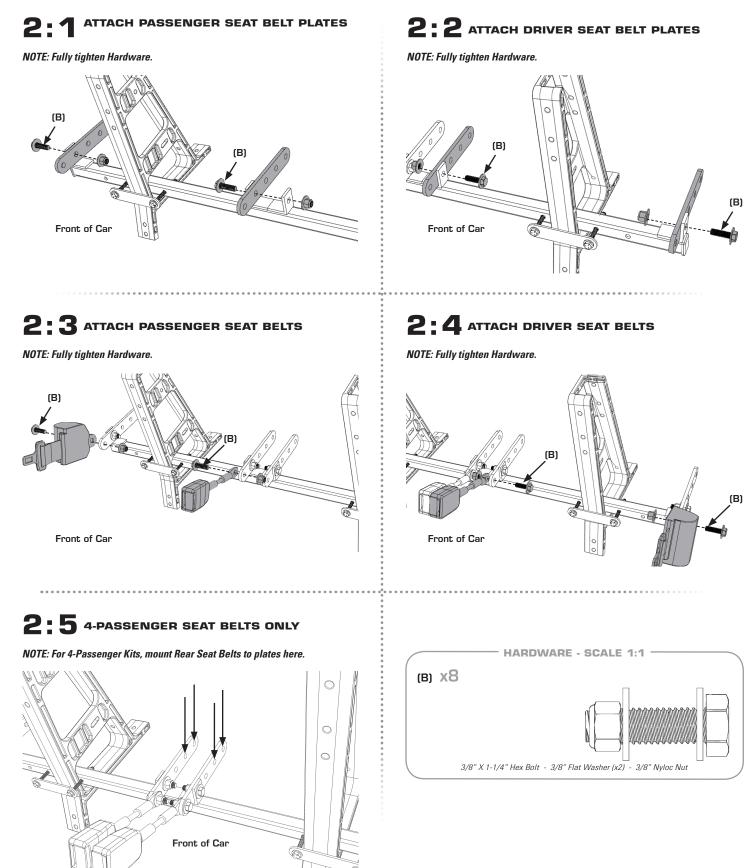

re beginning installation.

## AVAILABLE FOR:

 $\label{eq:club} \begin{array}{l} \mbox{CLUB CAR}^{\circledast} \mbox{DS}^{\circledast} \mbox{\& PRECEDENT}^{\circledast} \\ \mbox{E-Z-GO}^{\circledast} \mbox{TXT}^{\circledast} \mbox{\& RXV}^{\circledast} \ / \ \mbox{YAMAHA}^{\circledast} \mbox{DRIVE}^{\circledast} \end{array}$ 

# **SECTION 1**

#### SEAT BELT FRAME INSTALLATION

## **1:1** INSTALL SEAT BELT FRAME

Position the Seat Belt Frame through your Universal Seat Back supports.

## **1:2** LOCATE HOLE SET FOR GOLF CAR MODEL

CLUB CAR DS, TXT, & YAMAHA

Find your specific make and model of Golf Car below.



## **1:3** ATTACH FRAME MOUNTING PLATES

NOTE: Fully tighten Hardware.





1/4" X 3" Hex Bolt - 1/4" Flat Washer (x2) - 1/4" Nyloc Nut

# **SECTION 2**

SEAT BELT INSTALLATION



## **SECTION 3**

SEAT BELT FULL ASSEMBLY

### FULLY ASSEMBLED REFERENCES FOR EACH CAR MODEL

NOTE: Below are fully assembly of the Seat Belt for each car model.



Front of Car

## **SECTION 3**

SEAT BELT FULL ASSEMBLY

### FULLY ASSEMBLED REFERENCES FOR EACH CAR MODEL

NOTE: Below are fully assembly of the Seat Belt for each car model.