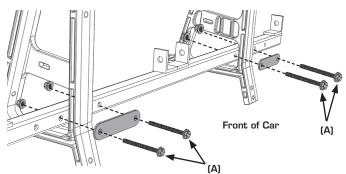

## **1:3** ATTACH FRAME MOUNTING PLATES

NOTE: Fully tighten Hardware.

1/4" X 3" Hex Bolt - 1/4" Flat Washer (x2) - 1/4" Nyloc Nut