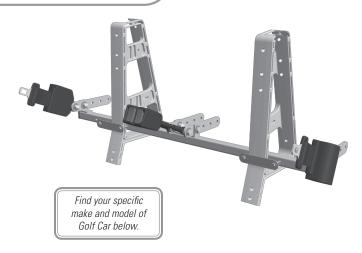

## **1:1** INSTALL SEAT BELT FRAME

Position the Seat Belt Frame through your Universal Seat Back supports.

## **1:2** LOCATE HOLE SET FOR GOLF CAR MODEL

CLUB CAR DS, TXT, & YAMAHA

Find your specific make and model of Golf Car below.