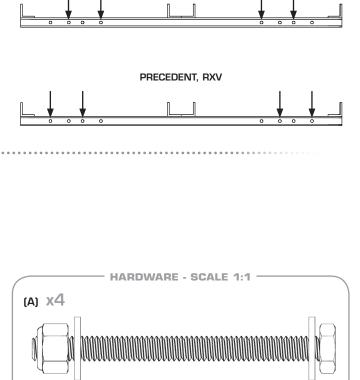

## **1:2** LOCATE HOLE SET FOR GOLF CAR MODEL

CLUB CAR DS, TXT, & YAMAHA

Find your specific make and model of Golf Car below.

## **1:3** ATTACH FRAME MOUNTING PLATES

NOTE: Fully tighten Hardware.

1/4" X 3" Hex Bolt - 1/4" Flat Washer (x2) - 1/4" Nyloc Nut