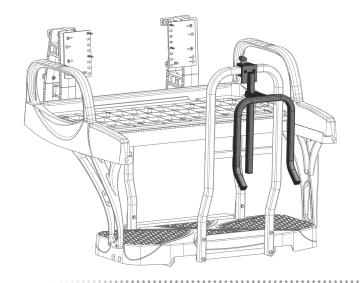

# **CHAIR HOLDER**

OPTIONAL ACCESSORY (Sold Separately)

#### MAX6 CRUZ W/ SAFETY BAR



#### MAX6 HELIX



### 1 DETERMINE WHERE TO INSTALL BUMPER

Remove T-Handle screw from U-block and push the assembly onto the upper part of Cruz safety bar or Helix arm rest. Visually determine which hole lines up with the crossbar on the Cruz safety bar or the Helix lower arm rest.

## 2 INSTALL BUMPER

Attach the bumper to the chair holder using **(A)** for Helix or Cruz Heavy-Duty Safety Bar or **(B)** for Cruz Regular Safety Bar.

### 3 INSTALL CHAIR HOLDER

Slide U-Block over tubing where indicated above and secure by tightening the T-Handle Screw.



#### HARDWARE - SCALE 1:1

(A) x1



#14 X 3/4" Sheet Metal Screw - 1" Bumper



1/4" X 2-1/2" Sheet Screw - 1-1/2" Spacer - 1" Bumper