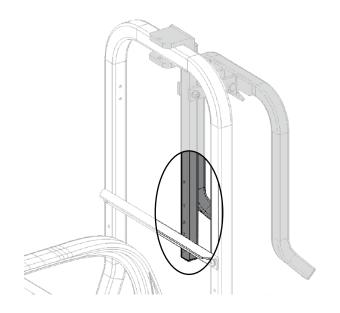

### 1 DETERMINE WHERE TO INSTALL BUMPER

Remove T-Handle screw from U-block and push the assembly onto the upper part of Cruz safety bar or Helix arm rest. Visually determine which hole lines up with the crossbar on the Cruz safety bar or the Helix lower arm rest.

### 3 INSTALL CHAIR HOLDER

Slide U-Block over tubing where indicated above and secure by tightening the T-Handle Screw.