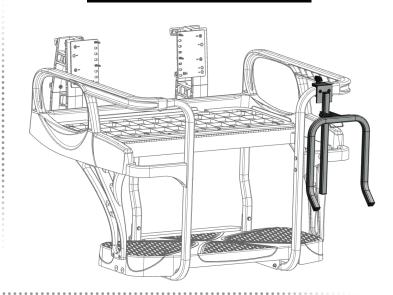

# **CHAIR HOLDER**

OPTIONAL ACCESSORY (Sold Separately)

#### MAX6 CRUZ W/ SAFETY BAR



#### MAX6 HELIX



### 1 DETERMINE WHERE TO INSTALL BUMPER

Remove T-Handle screw from U-block and push the assembly onto the upper part of Cruz safety bar or Helix arm rest. Visually determine which hole lines up with the crossbar on the Cruz safety bar or the Helix lower arm rest.

## 2 INSTALL BUMPER

Attach the bumper to the chair holder using **(A)** for Helix or Cruz Heavy-Duty Safety Bar or **(B)** for Cruz Regular Safety Bar.

### 3 INSTALL CHAIR HOLDER

Slide U-Block over tubing where indicated above and secure by tightening the T-Handle Screw.



#### HARDWARE - SCALE 1:1

(A) x1



#14 X 3/4" Sheet Metal Screw - 1" Bumper



1/4" X 2-1/2" Sheet Screw - 1-1/2" Spacer - 1" Bumper