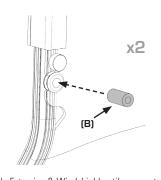

* 

### PREPARE CAR FOR INSTALLATION:

Remove the following:

- Factory Windshield
- Rubber Grommets & Hardware (if present)

NOTE: Save original hardware for later use.

IMPORTANT: Do not fully tighten hardware until instructed.

Read through all instructions before beginning installation.

## STEP 1

### INSTALL EXTRUSIONS

### **MOUNT EXTRUSIONS TO WINDSHIELD**

\*\*Peel Protective Blue Film away from the edges, just enough to fully mount Extrusions\*\*

NOTE: Push Extrusions onto Windshield until fully seated.



CLUB CAR PRECEDENT / E-Z-GO TXT / YAMAHA DRIVE





### **INSTALL WINDSHIELD**

### **MOUNT WINDSHIELD TO FRONT FRAME**

NOTE: Fully tighten hardware.



Insert grommets into slots on Windshield, then snap Extrusions & Windshield onto front frame.

### **CLUB CAR PRECEDENT**



Slide Extrusion & Windshield until grommet aligns with hole in frame, then insert spacer.





E-Z-GO TXT / YAMAHA DRIVE





Snap Extrusions & Windshield onto front frame, then slide until Windshield sits on grommet.



Snap Extrusions & Windshield onto front frame.

### **CLUB CAR DS / YAMAHA G14-22**





# NOTICE: ALUMINUM FRONT FRAMES ONLY

### **UPPER ANGLE KIT REQUIRED**

### **MOUNT UPPER ANGLE TO FRONT FRAME**

\*\*The magnets will not stick to an aluminum front frame, therefore an Upper Angle Kit is required (sold separately)\*\*

### NOTE: Fully tighten hardware.





# (F) - (E) x2

Use self-tapping screw and drill to install upper angle.

### **ALUMINUM FRONT FRAME**



THIS PAGE INTENTIONALLY LEFT BLANK