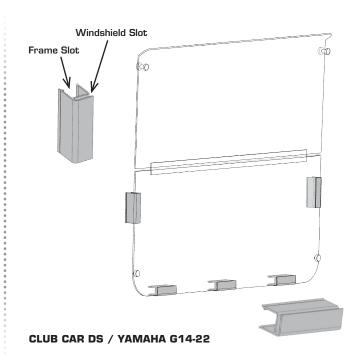

### **CLUB CAR PRECEDENT**

Slide Extrusion & Windshield until grommet aligns with hole in frame, then insert spacer.

E-Z-GO TXT / YAMAHA DRIVE

Snap Extrusions & Windshield onto front frame, then slide until Windshield sits on grommet.

### **CLUB CAR DS / YAMAHA G14-22**