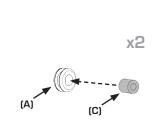

### **MOUNT WINDSHIELD TO FRONT FRAME**

NOTE: Fully tighten hardware.

Insert grommets into slots on Windshield, then snap Extrusions & Windshield onto front frame.

### **CLUB CAR PRECEDENT**

Slide Extrusion & Windshield until grommet aligns with hole in frame, then insert spacer.

E-Z-GO TXT / YAMAHA DRIVE

Snap Extrusions & Windshield onto front frame, then slide until Windshield sits on grommet.