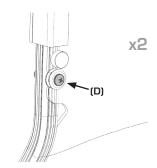

rommets & Hardware (if present)

NOTE: Save original hardware for later use.

IMPORTANT: Do not fully tighten hardware until instructed.

Read through all instructions before beginning installation.

## STEP 1

### INSTALL EXTRUSIONS

### **MOUNT EXTRUSIONS TO WINDSHIELD**

\*\*Peel Protective Blue Film away from the edges, just enough to fully mount Extrusions\*\*

NOTE: Push Extrusions onto Windshield until fully seated.



CLUB CAR PRECEDENT / E-Z-GO TXT / YAMAHA DRIVE





### **INSTALL WINDSHIELD**

### **MOUNT WINDSHIELD TO FRONT FRAME**

NOTE: Fully tighten hardware.



Insert grommets into slots on Windshield, then snap Extrusions & Windshield onto front frame.

### **CLUB CAR PRECEDENT**



Slide Extrusion & Windshield until grommet aligns with hole in frame, then insert spacer.





E-Z-GO TXT / YAMAHA DRIVE





Snap Extrusions & Windshield onto front frame, then slide until Windshield sits on grommet.



Snap Extrusions & Windshield onto front frame.

### **CLUB CAR DS / YAMAHA G14-22**





# NOTICE: ALUMINUM FRONT FRAMES ONLY

### **UPPER ANGLE KIT REQUIRED**

### **MOUNT UPPER ANGLE TO FRONT FRAME**

\*\*The magnets will not stick to an aluminum front frame, therefore an Upper Angle Kit is required (sold separately)\*\*

### NOTE: Fully tighten hardware.





# (F) - (E) x2

Use self-tapping screw and drill to install upper angle.

### **ALUMINUM FRONT FRAME**



THIS PAGE INTENTIONALLY LEFT BLANK