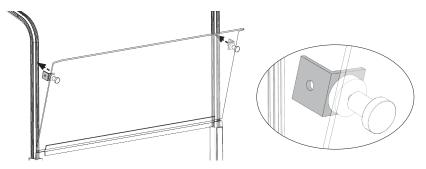

### **CLUB CAR DS / YAMAHA G14-22**

# (F) - (E) x2

Use self-tapping screw and drill to install upper angle.