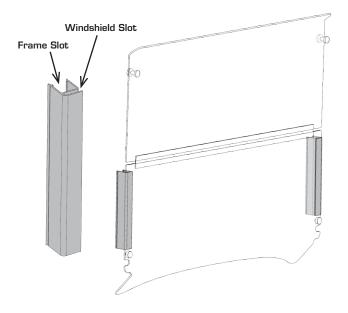

### INSTALL EXTRUSIONS

### **MOUNT EXTRUSIONS TO WINDSHIELD**

\*\*Peel Protective Blue Film away from the edges, just enough to fully mount Extrusions\*\*

NOTE: Push Extrusions onto Windshield until fully seated.

CLUB CAR PRECEDENT / E-Z-GO TXT / YAMAHA DRIVE