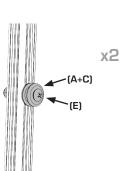

### **MOUNT WINDSHIELD TO FRONT FRAME**

NOTE: Fully tighten hardware.

Insert grommets into slots on Windshield, then snap Extrusions & Windshield onto front frame.

### **CLUB CAR PRECEDENT**

Slide Extrusion & Windshield until grommet aligns with hole in frame, then insert spacer.

E-Z-GO TXT / YAMAHA DRIVE

Snap Extrusions & Windshield onto front frame, then slide until Windshield sits on grommet.