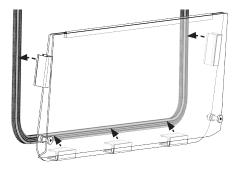

### **INSTALL WINDSHIELD**

### **MOUNT WINDSHIELD TO FRONT FRAME**

NOTE: Fully tighten hardware.

Insert grommets into slots on Windshield, then snap Extrusions & Windshield onto front frame.

### **CLUB CAR DS / YAMAHA G14-22**