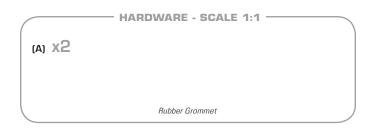

### PREPARE CAR FOR INSTALLATION:

Remove the following:

- Factory Windshield
- Rubber Grommets & Hardware (if present)

NOTE: Save original hardware for later use.

IMPORTANT: Do not fully tighten hardware until instructed.

### **MOUNT WINDSHIELD TO FRONT FRAME**

NOTE: Fully tighten hardware.

Insert grommets into slots on Windshield, then snap Extrusions & Windshield onto front frame.