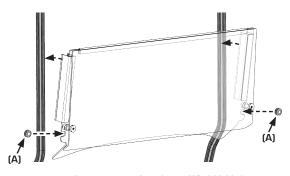

### **INSTALL WINDSHIELD**

### **MOUNT WINDSHIELD TO FRONT FRAME**

NOTE: Fully tighten hardware.

Insert grommets into slots on Windshield, then snap Extrusions & Windshield onto front frame.