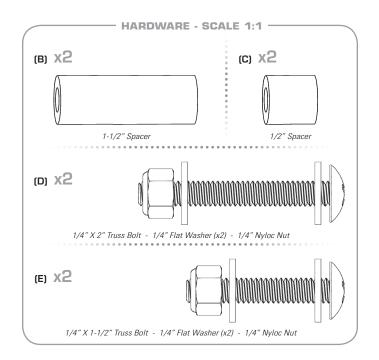

### PREPARE CAR FOR INSTALLATION:

Remove the following:

- Factory Windshield
- Rubber Grommets & Hardware (if present)

NOTE: Save original hardware for later use.

IMPORTANT: Do not fully tighten hardware until instructed.

### **MOUNT WINDSHIELD TO FRONT FRAME**

NOTE: Fully tighten hardware.

Insert grommets into slots on Windshield, then snap Extrusions & Windshield onto front frame.

### **CLUB CAR PRECEDENT**

Slide Extrusion & Windshield until grommet aligns with hole in frame, then insert spacer.

E-Z-GO TXT / YAMAHA DRIVE

Snap Extrusions & Windshield onto front frame, then slide until Windshield sits on grommet.