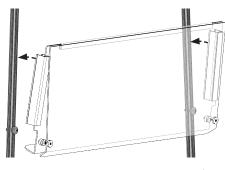

### **INSTALL WINDSHIELD**

### **MOUNT WINDSHIELD TO FRONT FRAME**

NOTE: Fully tighten hardware.

Insert grommets into slots on Windshield, then snap Extrusions & Windshield onto front frame.

### **CLUB CAR PRECEDENT**

Slide Extrusion & Windshield until grommet aligns with hole in frame, then insert spacer.

E-Z-GO TXT / YAMAHA DRIVE

Snap Extrusions & Windshield onto front frame, then slide until Windshield sits on grommet.

Snap Extrusions & Windshield onto front frame.